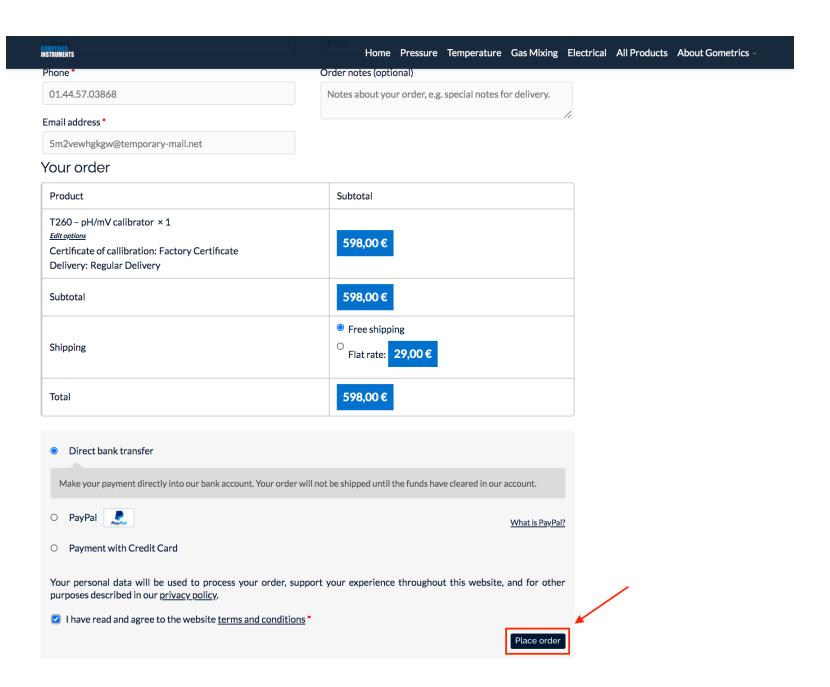

|                              |  |
| Email address *                    |   |                    |               |                  |              |            |              |                              |  |
| Create account password * Password | • |                    |               |                  |              |            |              | r clients to                 |  |
| · · ·                              |   |                    |               |                  |              |            |              | ount. In this<br>an order is |  |
|                                    |   |                    |               |                  | •            | -          | •            | ll have thei<br>the purchase |  |

process can be done faster.







598,00€



Total















### Checkout

Thank you. Your order has been received.

ORDER NUMBER: 14216

17/11/2020

5m2vewhgkgw@temporary-mail.net

598,00€

PAYMENT METHOD: Direct bank transfer

Thanks for your order. It will be sent as soon as we receive the transfer payment. You will soon receive an order confirmation email with the bank details.

Please, check the SPAM folder.

Please, once you have made the payment, send us the bank receipt. Thank you.

### Our bank details

# Gometrics, S.L.:

BBVA - (Rambla de Balmes, 108100 Mollet del Vallès, Barcelona)

ACCOUNT NUMBER: 02 0851 0628

ES10 0182 4330 9102 0851 0628

**BBVAESMMXXX** 

### Order details

| Product                                                                                                   | Total                |
|-------------------